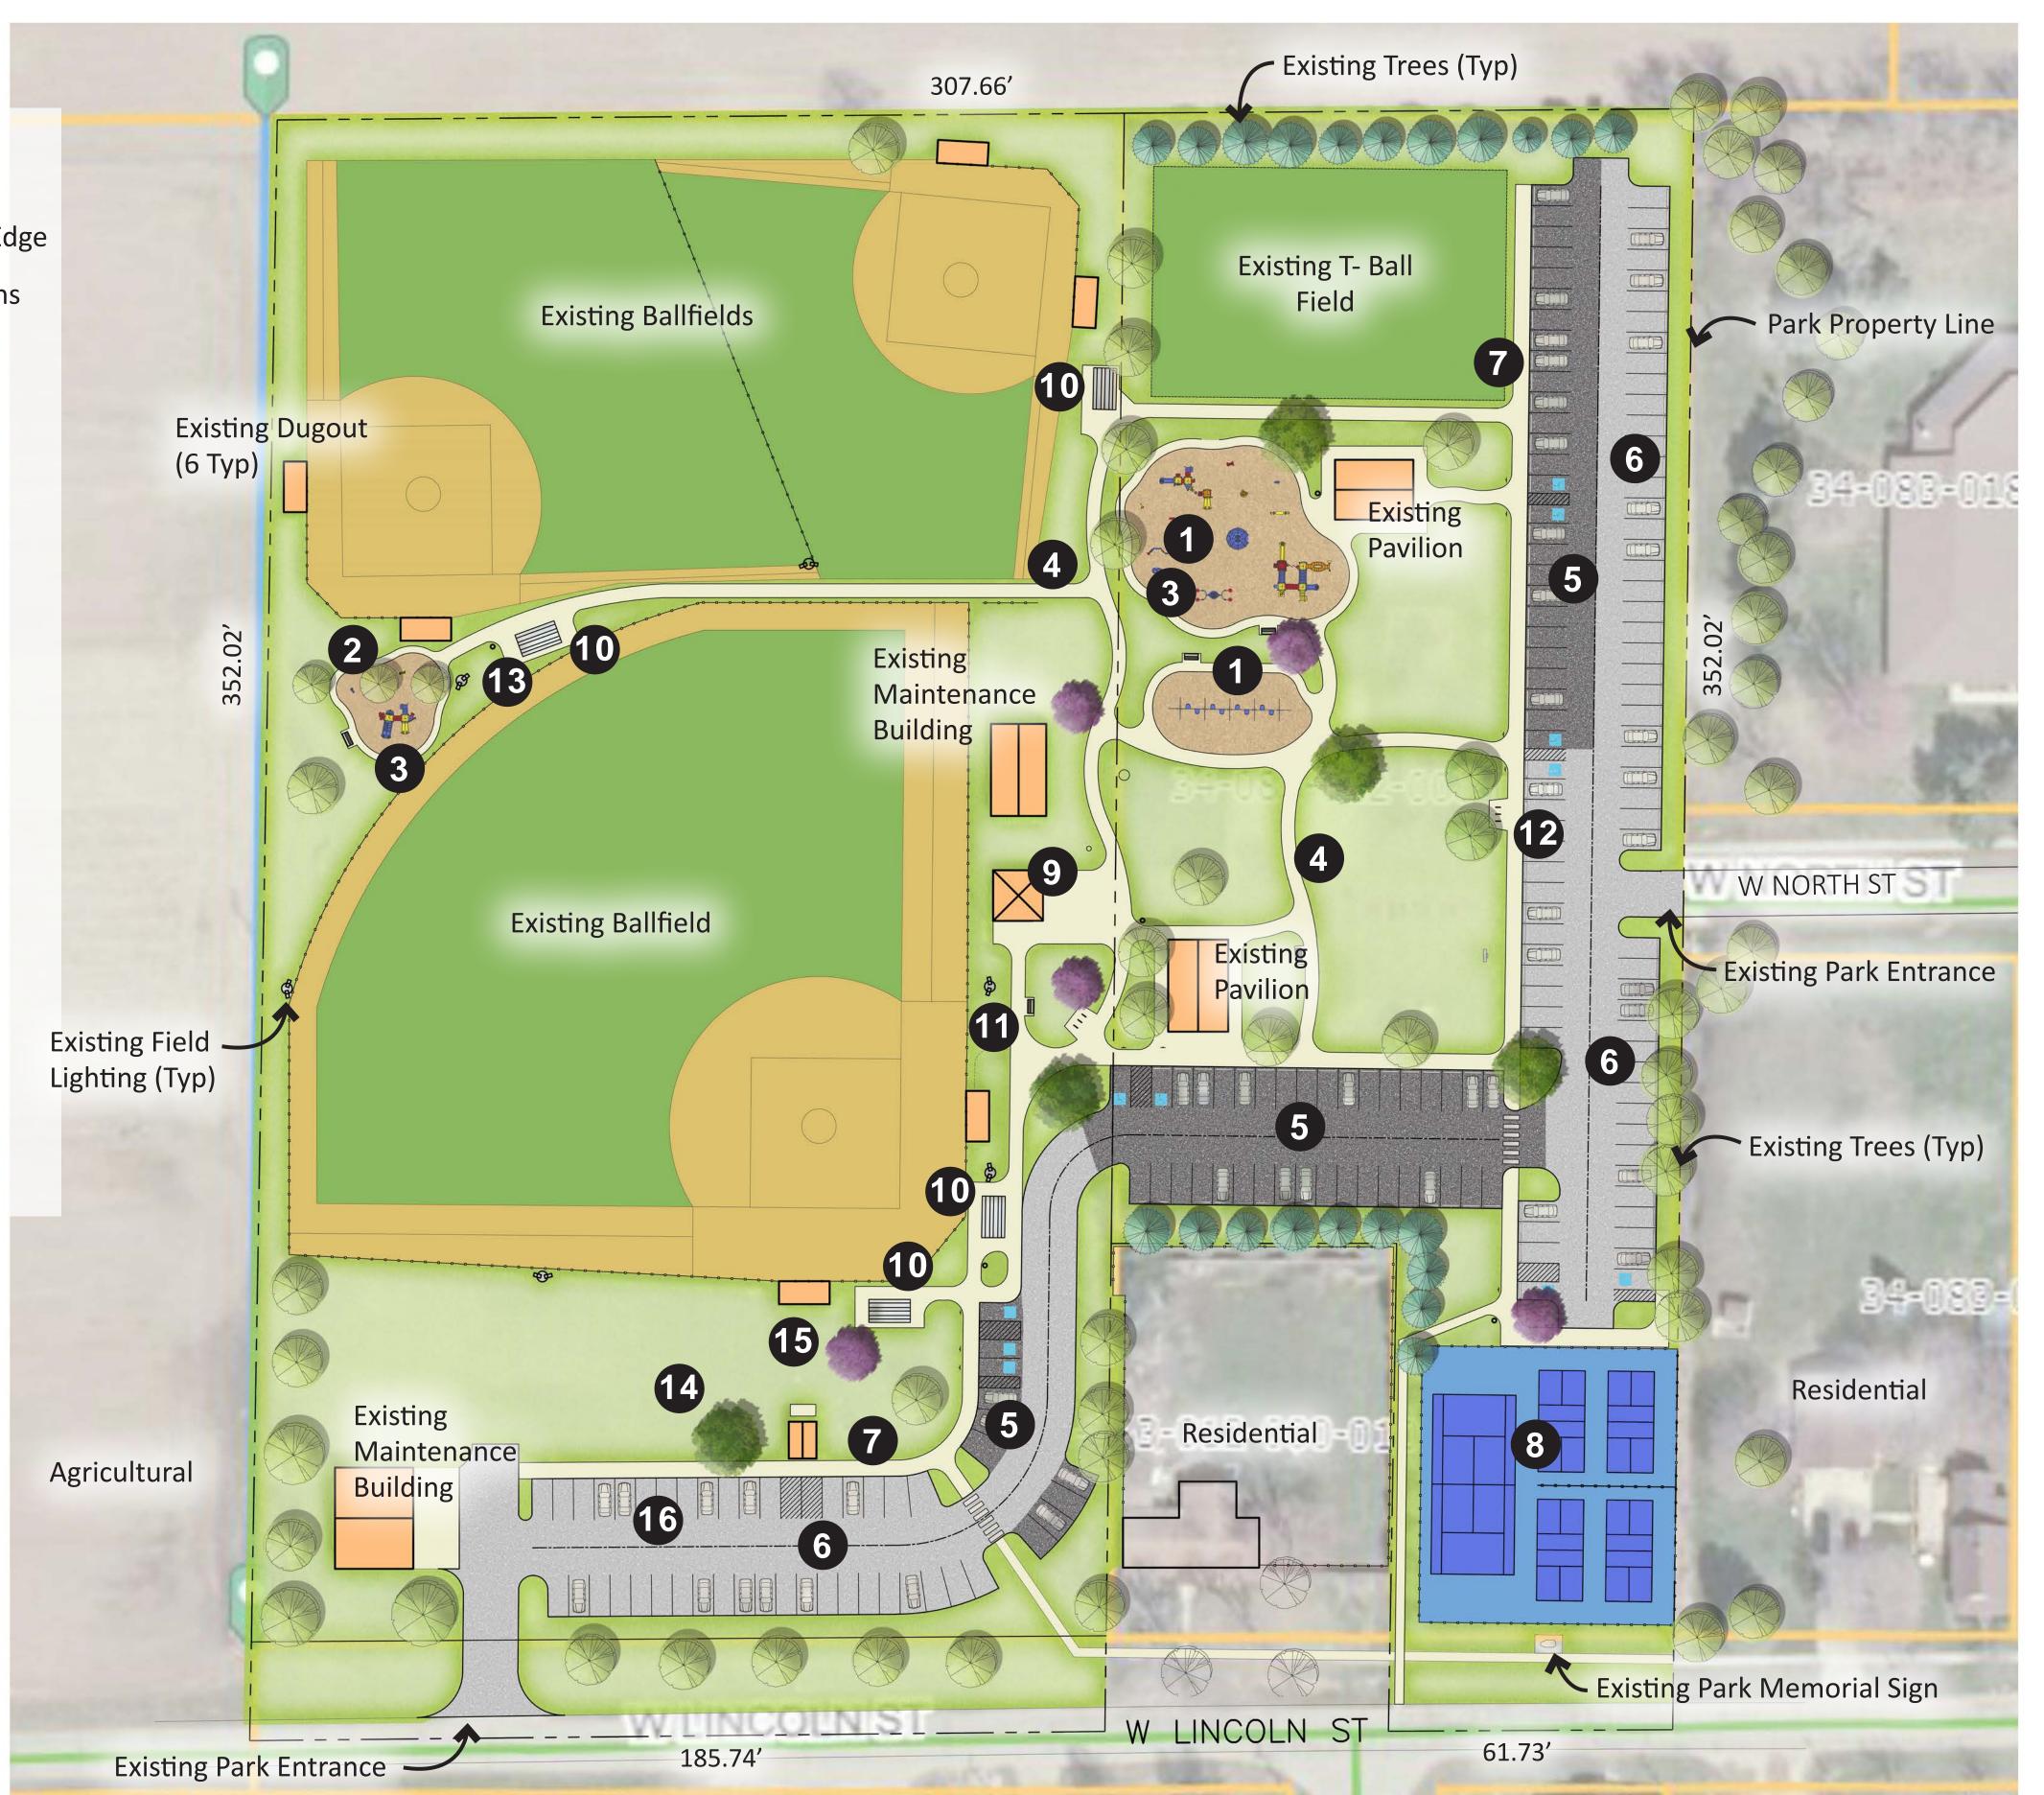

## BLOSSOM TIME PARK IMPROVEMENTS VILLAGE OF PEWAMO

## **LEGEND**

- 1 New Playground & Swing Set Ages 2-5 and 5-12 yrs
- 2 Improved Playground ages 2-5 yrs
- Improved Playground Mulch Surface with Concrete Edge
- 4 New 6' Wide Universal Access Concrete Walking Paths
- 5 New Asphalt Parking
- 6 Improved Asphalt Parking
- New 7' Wide Concrete Walks Along Parking
- 8 Improved Tennis and New Pickleball Courts
- 9 Renovated Restrooms
- 10 Existing Bleachers with New Concrete Pad (4 Typ)
- 11 New Benches (5 Typ)
- 12 New Bike Racks (6 Typ)
- 13 New Trash Receptacles (5 Typ)
- 14 New Shade Trees (Typ)
- 15 New Flowering Trees (Typ)
- 16 Possible Electric Charge Stations

Parking Provided: 179 Spaces (11 BF)

Existing Parking: Approx. +/- 85 Spaces